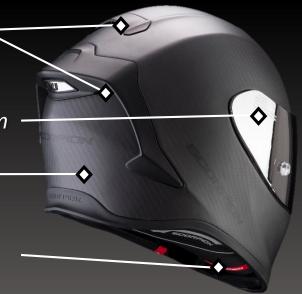

#### THE CARBON RACING WEAPON

Aero-tuned vent system

Ellip-Tec™ II Ratchet System

TCT-U<sup>TM</sup> Carbon (Pre-preg + Carbon mat)

Emergency Release System

Aero-tuned vent. system

Pinlock® 100%

Max vision® 2D + Tear off

Faceshield lock

Double 1-step mouth vent. (dual closure)

## SECURITY

- TCT-U<sup>TM</sup> Carbon
- E.R.S.
- ECE 22.05
- Double-D Titanium

## **AERATION**

- Aero-tuned ventilation system
- Breath deflector
- Two 1-step mouth vent.

## **COMFORT**

- 3D Contour
- Kwikwick III<sup>®</sup>
- AirFit®
- KwikFit<sup>TM</sup>