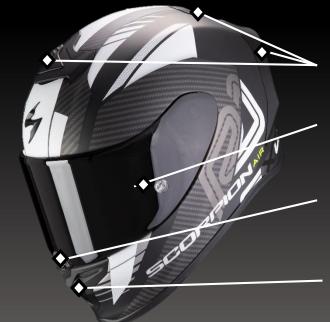

#### **ULTIMATE RACING TECHNOLOGY**

Aero-tuned vent. system

Pinlock® 100%

Max vision® 2D + Tear off

Faceshield lock

Double 1-step mouth vent. (dual closure)

## SECURITY

- TCT-U<sup>TM</sup> Shell
- E.R.S.
- ECE 22.05
- Double-D Titanium

## **AERATION**

- Aero-tuned ventilation system
- Breath deflector
- Two 1-step mouth vent.