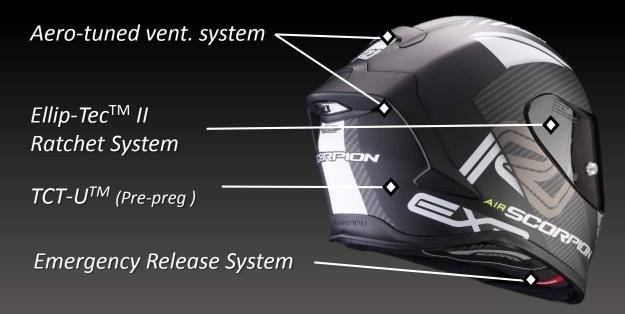

#### **ULTIMATE RACING TECHNOLOGY**

Aero-tuned vent. system

Pinlock® 100%

Max vision® 2D + Tear off

Faceshield lock

Double 1-step mouth vent. (dual closure)

## SECURITY

- TCT-U<sup>TM</sup> Shell
- E.R.S.
- ECE 22.05
- Double-D Titanium

## **AERATION**

- Aero-tuned ventilation system
- Breath deflector
- Two 1-step mouth vent.